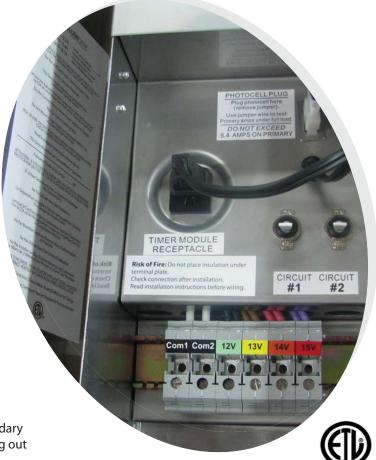

Illumicare's low voltage protection secures the fixtures and wires against overloading and electrical shorts.

The 120V accessory terminal allows you to add photocells, timers, and slave controls, as well as other hard wire accessories approved for low voltage transformer control.

Whether you need a short wire run to light a few clustered fixtures, or a longer wire run to power enough fixtures to illuminate a 200 foot driveway, our transformers offer voltage taps ranging from 12 to 15 volts. Illumicare's multiple voltage taps reduce the risk of installing wire runs that lower the light output, change the color temperature, shorten the lamp life, or even burn lamps too hot.

All voltages on Illumicare's multi-tap transformers are available simultaneously, allowing you to mix and match wire runs for even, consistent lighting levels in each line. Our multi-tap transformers also assist in error control and retrofitting.