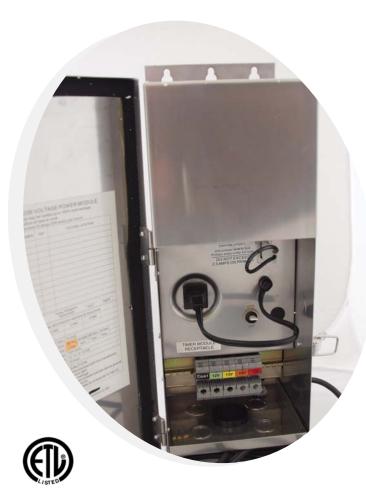

#### Illumicare's Multi-Tap Transformers include:

- Toroidal Core Transformer
- Extra Large Terminal Strips
- Magnetic Circuit Breakers
- Stainless Steel Enclosures
- Removable, Lockable Latched Door
- Timer and Photocell Outlets

For fast installation of secondary wire runs, each unit features removable doors, drop down bottoms in the wire compartment, and large spacious terminals to accommodate extra wire and multiple runs per circuit. All of our models feature 120V overload protection, as well as circuit protection on the low voltage side.

Illumicare's low voltage protection secures the fixtures and wires against overloading and electrical shorts.

The 120V accessory terminal allows you to add photocells, timers, and slave controls, as well as other hard wire accessories approved for low voltage transformer control.